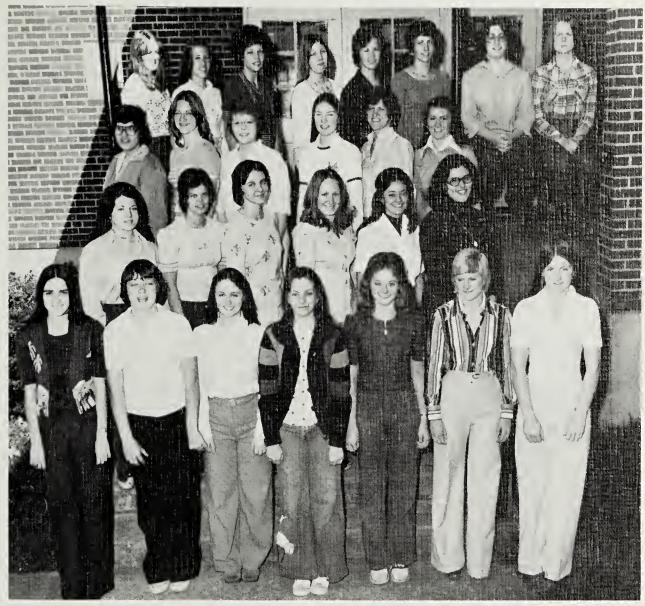

Row 1: Suzanne Adams, Debi James. Row 2: Sharon Yost, Nancy Cartwright, Pam Jones, Teri Siemen, Paula Slagle, Gina Brown. Row 3: Mike Robinette, Wanda Quillen, Sara Carroll, Faye Buchanan, Robin Cress.

| Sport Editor | Michael Robinette      | Organizations     | Gina Brown       |
|--------------|------------------------|-------------------|------------------|
|              |                        |                   | Nancy Cartwright |
| Typists      | Carolyn Bishop         |                   | Pam Jones        |
|              | Faye Bu <b>c</b> hanan |                   | ·                |
|              | Sara Carroll           | Business Managers | Bill Mumpower    |
|              | Robin Cress            |                   | Teri Siemen      |
|              | Wanda Quillen          |                   |                  |
|              | Louise Shupe           | Sponsors          | Mrs. Bledsoe     |
|              | Paula Slagle           |                   | Miss Cox         |
|              | Sharon Yost            |                   |                  |